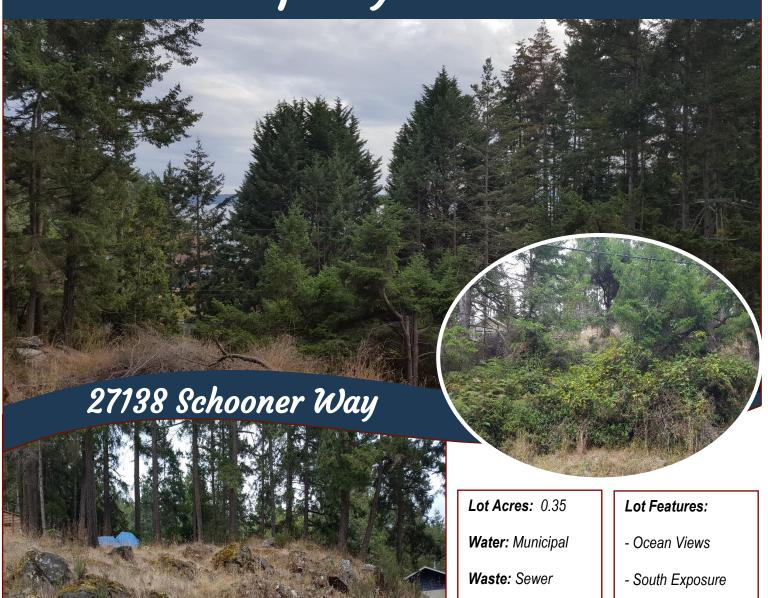

## Property Details

Services: At lot line

**Driveway:** Dirt

Bldg Scheme: No

- Sloping
- Treed
- Magic Lake with access to Thieves Bay Marina & Boat Nook across the street

Hope Bay: 250-629-3166 Sidney: 250-656-5062 info@DocksideRealty.ca