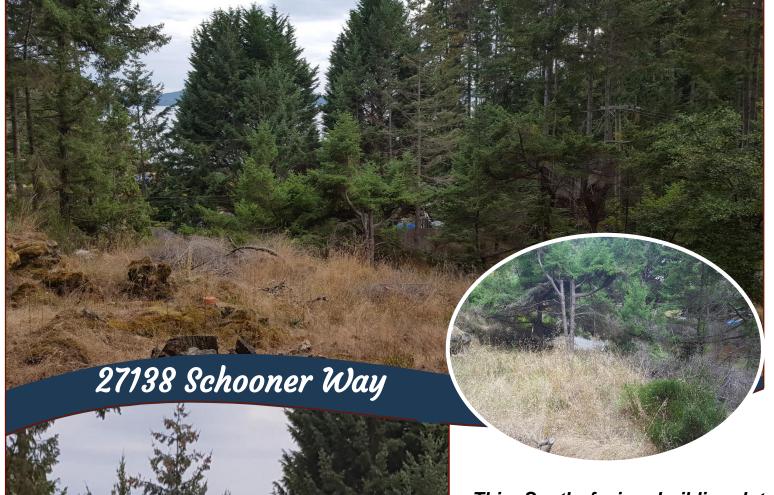

## Sunny Magic Lake Building Lot!

This South facing building lot optimal sunshine and enjoys ocean glimpses. Public beach access at Boat Nook is just steps nearby. Services at street include: Municipal water, sewer, hydro, cable, and internet. Priced thousands below assessed attractive option this value. offers great potential. Property owners in this neighbourhood affordable qualify for may **Thieves** moorage at Community Marina.